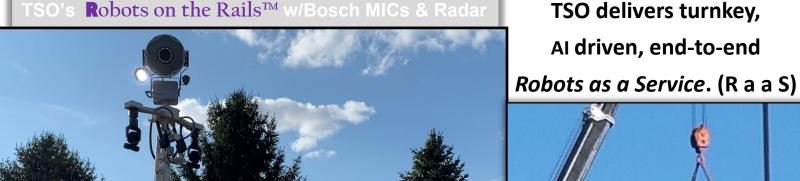

## TSO delivers Robots on the Rails<sup>TM</sup>

- The Security Oracle, Inc. (TSO) introduces

  Robots on the Rails™, that reaches out
  over the right of way (ROW), to warn (deter)
  and can "autonomously" engage a potential
  adversary BEFORE causing harm.
- Our Robots defend ROWs, bridges, stations, traction power, etc. by detecting, tracking, prioritizing and safely projecting powerful light and sound beams, overwhelming adversaries' senses of SIGHT SOUND AND TOUCH!

\*Shown here, Robots are Protecting Rail Station Parking\*

See P5 for details!

TSO's Robots on the Rails™ w/Bosch MICs & Radar

Robots on the Rails™ w/Radar

- Our team members are certified, master-designers and implement complex multi-regional critical infrastructure security protection systems.
- **Our Threat-Based Systems** Approach transforms current passive security systems into 'Active Defense Solutions' using best-of-breed technologies, transformative hardware & software.