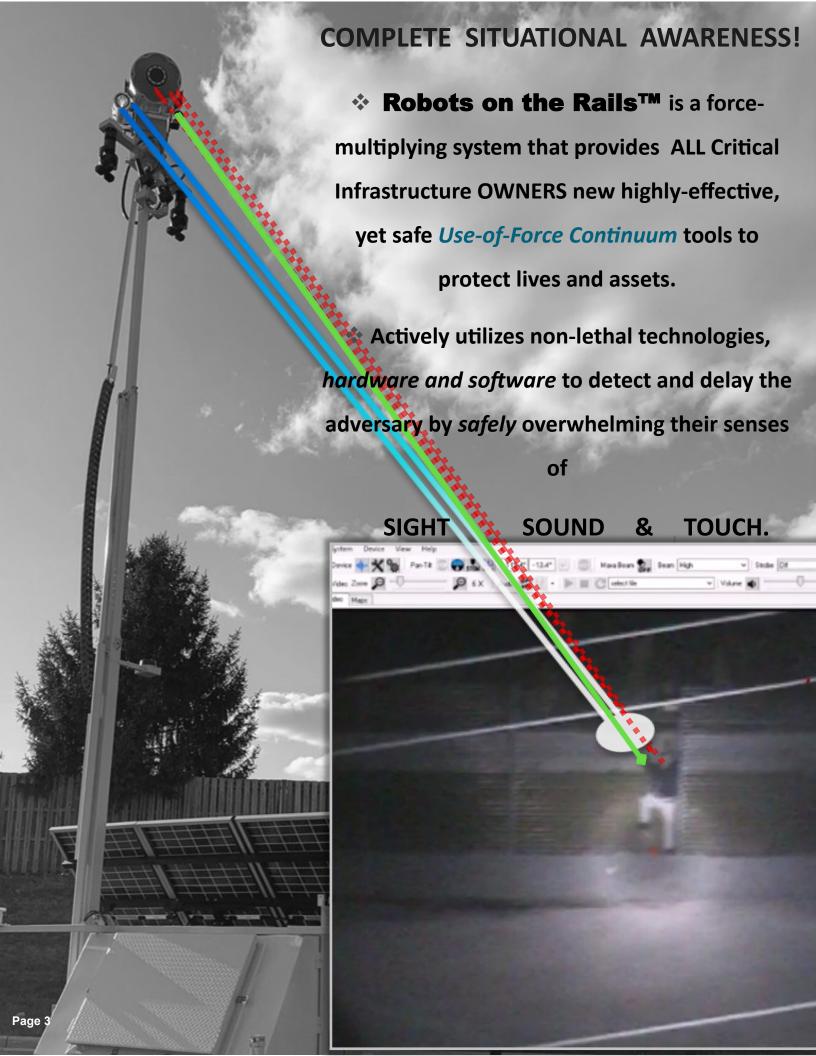

## TSO delivers Robots on the Rails<sup>TM</sup>

- The Security Oracle, Inc. (TSO) introduces

  Robots on the Rails™, that reaches out
  over the right of way (ROW), to warn (deter)
  and can "autonomously" engage a potential
  adversary BEFORE causing harm.
- Our Robots defend ROWs, bridges, stations, traction power, etc. by detecting, tracking, prioritizing and safely projecting powerful light and sound beams, overwhelming adversaries' senses of SIGHT SOUND AND TOUCH!