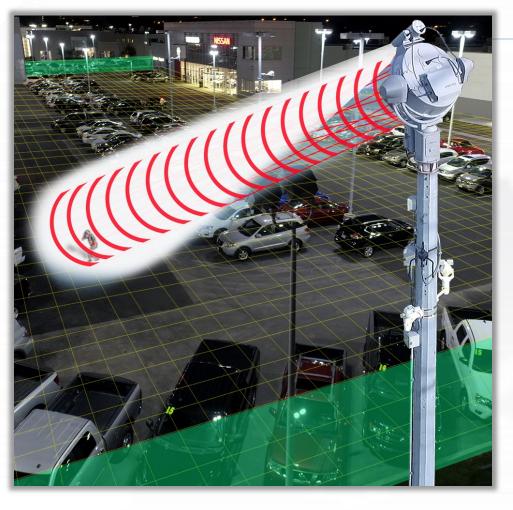

\*Shown here, Robots are Protecting Rail Station Parking\*

See P5 for details!

TSO's Robots on the Rails™ w/Bosch MICs & Radar

Robots on the Rails™ w/Radar

- Our team members are certified, master-designers and implement complex multi-regional critical infrastructure security protection systems.
- **Our Threat-Based Systems** Approach transforms current passive security systems into 'Active Defense Solutions' using best-of-breed technologies, transformative hardware & software.