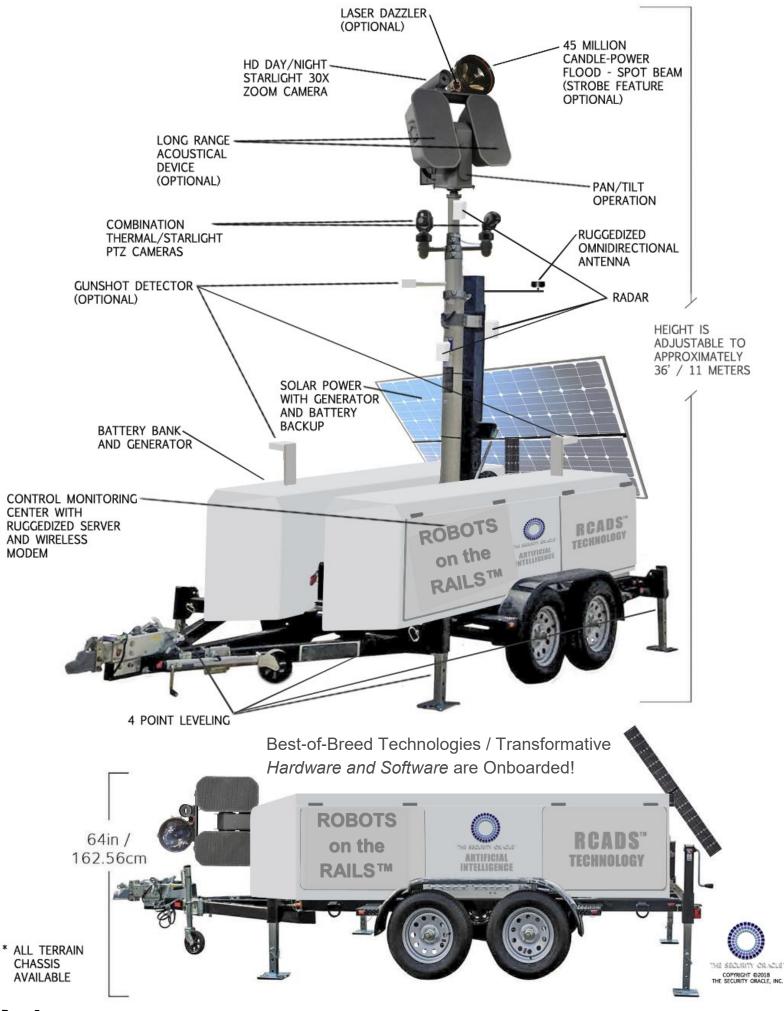

## TSO delivers Robots on the Rails<sup>TM</sup>

- The Security Oracle, Inc. (TSO) introduces

  Robots on the Rails™, that reaches out
  over the right of way (ROW), to warn (deter)
  and can "autonomously" engage a potential
  adversary BEFORE causing harm.
- Our Robots defend ROWs, bridges, stations, traction power, etc. by detecting, tracking, prioritizing and safely projecting powerful light and sound beams, overwhelming adversaries' senses of SIGHT SOUND AND TOUCH!

\*Shown here, Robots are Protecting Rail Station Parking\*

See P5 for details!

TSO's Robots on the Rails™ w/Bosch MICs & Radar

Robots on the Rails™ w/Radar

- Our team members are certified, master-designers and implement complex multi-regional critical infrastructure security protection systems.
- **Our Threat-Based Systems** Approach transforms current passive security systems into 'Active Defense Solutions' using best-of-breed technologies, transformative hardware & software.

Phase 1 - Risk Assessment

Phase 2 – Conceptual Design

Phase 3 – System Delivery — Hardware and Software

Phase 4 – System Commissioning/Continuing Support

Robots on the Rails™ *are Al driven and built via TSO's process that is patented* in Europe, Japan and Hong Kong, and patent pending in the US and Canada.