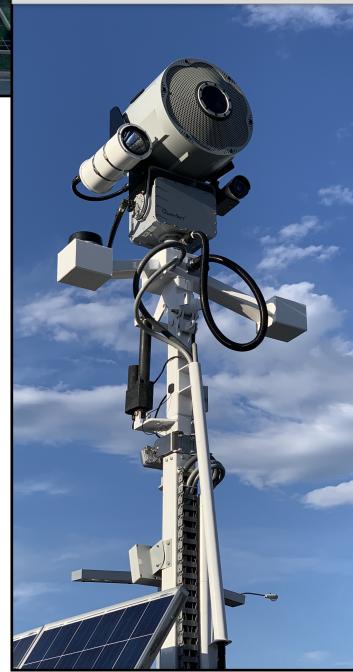

## TSO delivers Robots on the Rails<sup>TM</sup>

- The Security Oracle, Inc. (TSO) introduces

  Robots on the Rails™, that reaches out
  over the right of way (ROW), to warn (deter)
  and can "autonomously" engage a potential
  adversary BEFORE causing harm.
- Our Robots defend ROWs, bridges, stations, traction power, etc. by detecting, tracking, prioritizing and safely projecting powerful light and sound beams, overwhelming adversaries' senses of SIGHT SOUND AND TOUCH!

\*Shown here, Robots are Protecting Rail Station Parking\*

See P5 for details!

TSO's Robots on the Rails™ w/Bosch MICs & Radar

Robots on the Rails™ w/Radar

- Our team members are certified, master-designers and implement complex multi-regional critical infrastructure security protection systems.
- **Our Threat-Based Systems** Approach transforms current passive security systems into 'Active Defense Solutions' using best-of-breed technologies, transformative hardware & software.